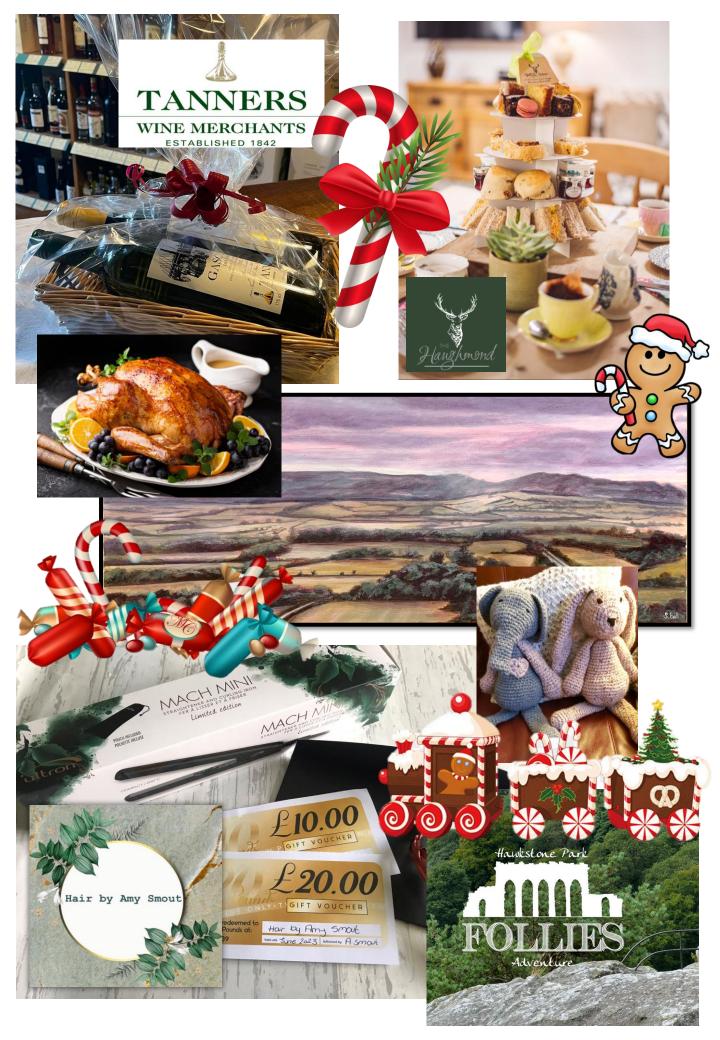

## CHRISTMAS RAFFLE

DRAW DATE: TUESDAY 13<sup>TH</sup> DECEMBER Remember to get your raffle tickets!

We have amazing prizes, including a Tanners wine hamper; beautiful original artwork of Shropshire's Long Mynd; sweet hamper; High Tea at the Haughmond; a Family Pass to Hawkstone Follies; Christmas craft box; gorgeous handmade soft toys; hair dressing vouchers and accessories from Hair by Amy Smout; a locallyfarmed Christmas turkey and much, much more! Get your tickets so you don't miss out! *(see overleaf for a sample of these great prizes!)* 